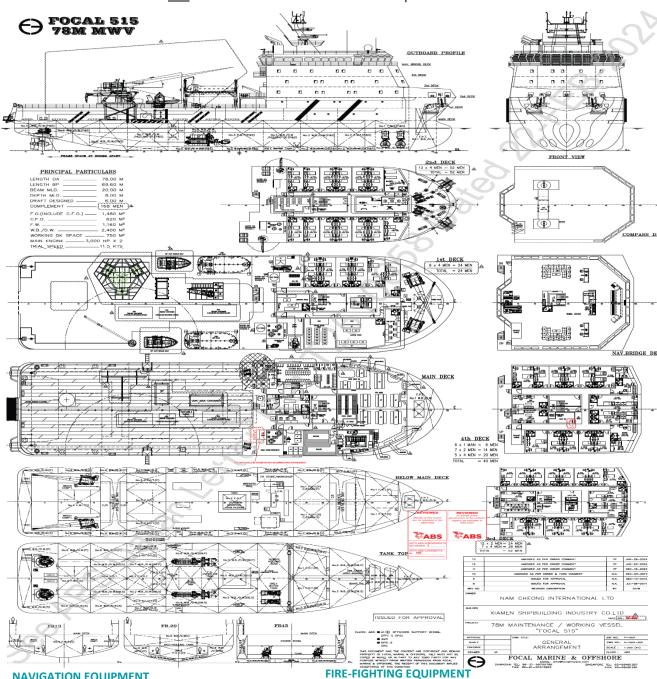

#### **DIMENSION**

 L.O.A.
 78.00 m

 Beam
 20.00 m

 Depth
 8.00 m

 Draft (max)
 6.40 m

 GRT
 4951 Tonnes

 NRT
 1485 Tonnes

#### **CARGO CAPACITIES**

Deadweight3587 TonnesDeck Cargo1000 TonnesDeck Loading10 Tonnes/m²Deck Area750 m²Fresh Water1168 m³Drill/Ballast Water433 m³Fuel Oil1481 m³

#### **ACCOMMODATION**

 1 Man Cabin
 6x 1 (6)

 2 Men Cabin
 19x 2 (38)

 4 Men Cabin
 31x 4 (124)

 Total
 168 berths

**FACILITIES** 

Lounge 1 x 40 pax Cinema 1 x 20 pax

Office 1 x Main Deck - 3 pax

1 x 1<sup>st</sup> Level - 6 pax 1 x 2<sup>nd</sup> Deck - 3 pax

Gym2 RoomSmoking Room1x 10 paxHospital2 berths

#### **DECK MACHINERY**

Tugger winch2x 10 Tonnes SWLCapstan2x 5 Tonnes SWL

Provision Crane1x 3 Tonnes SWL @ 12 m radius4 Points Mooring4x Electro-Hydraulic Mooring Winches

Line pull: 50 Tonnes Brake: 120 Tonnes

#### **NAVIGATION EQUIPMENT**

Radars, Magnetic Compass, Gyro Compasses, DGPSs, AIS Autopilot, Echo Sounder, Speed Log, Navtex, Weather Fax SSAS, BNWAS, (VDR), (ECDIS)

#### **COMMUNICATION EQUIPMENT**

GMDSS A1+A2+A3, VHF Radios, Auto Telephone, EPIRB Public Address, Batteryless Telephone, SART

Pump: 2x 1830 m<sup>3</sup>/hr @ 120 MLC **External FiFi** 

Monitor: 1x 1200 m<sup>3</sup>/hr (water/foam) Monitor: 1x 1200 m<sup>3</sup>/hr (water)