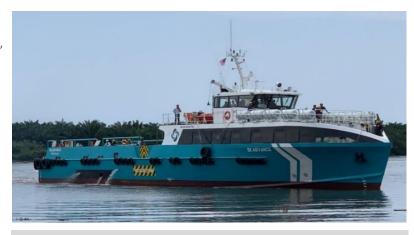

# **SK ADVANCE**

# **42M FAST CREW BOAT** 5400 BHP | 70 MEN | 25 Knots | 121 m<sup>2</sup>