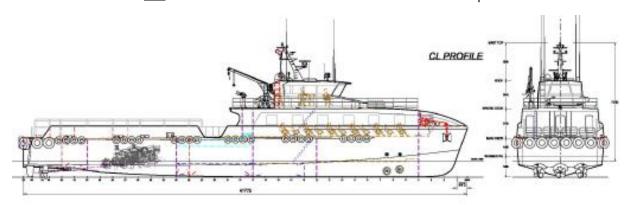

## SK ADVANCE | 42M FAST CREW BOAT

#### **DIMENSION**

 L.O.A.
 41.77 m

 Beam
 8.20 m

 Depth
 3.75 m

 Draft (max)
 1.90 m

 GRT
 321 Tonnes

 NRT
 97 Tonnes