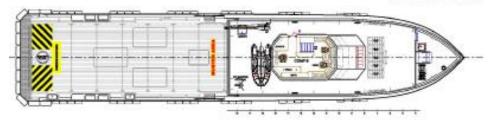

m, IMO

Tier II (CUMMINS KTA50-M2)

Main Generator 2 x 108 kWe, 415VAC/3Ø/50Hz

**Gearbox** 3x reversible, reduction, vertical offset

**Vessel Fuel Monitoring** 

System

Ascenz (Petronas Approved Type)

# **DECK MACHINERY**

**Anchor** 1x Anchor Winch, electric driven

 $1x\ 150kg$  anchor with 110m of 12.5mm dia.,

steel wire

#### **LIFE SAVING APPLIANCE**

**Rescue Boat** 1x Rescue Boat, 6 persons

Capacity, quick release hook

### **NAVIGATION EQUIPMENT**

Radar, Magnetic Compass, Satellite Compasses, GPS, AIS Autopilot, Echo Sounder, Speed Log, Navtex, SSAS, BNWAS,

#### **COMMUNICATION EQUIPMENT**

GMDSS A1+A2, VHF Radios, Intercom System, EPIRB, Intercom System, SART

#### **SAFETY EQUIPMENT**

As per SOLAS requirement



## SK ADVANCE | 42M FAST CREW BOAT



## BRIDGE DECK PLAN



#### MAIN DECK PLAN



# LOWER DECK PLAN



THIS DRAWING & INFORMATION CONTAINED HEREIN ARE SUPPLIED ON THE UNDERSTANDING THAT THEY ARE EXCLUSIVE PROPERTY OF NAM CHEONG LIMITED. THEY MUST NOT BE USED OR REPRODUCED IN WHOLE OR IN PART WITHOUT PERMISSION IN WRITING.

# **SKOSV SDN BHD** (986141- V)

B03-B-16-1, Menara 3A, No.3, Jalan Bangsar, KL Eco City, 59200 Kuala Lumpur, Malaysia Tel: +603-2280 6777 | Fax: +603-2201 7778 | Email: commercial@skosv.com.my

Disclaimer: All information provided here is accurate at the time of printing and may be subject to change without prior notice. While every reasonable care has been taken in preparing this document. SKOSV Sdn Bhd will not be held responsible for any inaccuracies.