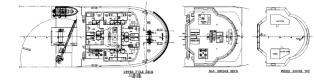

#### **ACCOMMODATION**

 1 Man Cabin
 6x 1 (6)

 2 Men Cabin
 8x 2 (16)

 4 Men Cabin
 7x 4 (28)

 Total
 50 berths

 Hospital
 1 berth

## **DECK MACHINERY**

Tugger winch2x 10 Tonnes SWLCapstan2x 10 Tonnes SWL

**Provision Crane** 1x 5/7.5 Tonnes SWL @ 15/10 m radius

Telescopic type

AHT Winch 1x Electro-Hydraulic double drum AH/T

Winch

Line pull: 150 Tonnes Brake: 250 Tonnes

Drum cap: 1250m x 60mm dia. Wire

Storage Reel 1x 3300m x 60mm dia. Wire

Shark Jaw1x 200 Tonnes SWLTowing Pins1x 115 Tonnes SWL

Stern Roller 1x 4m(L) x 1.8m(dia.) 250Tonnes SWL