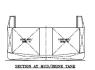

### **CARGO CAPACITIES**

Deadweight1833 TonnesDeck Cargo650 TonnesDeck Loading7.5 Tonnes/m²

Deck Area 420 m<sup>2</sup> Fresh Water 397 m<sup>3</sup> Drill/Ballast Water 641 m<sup>3</sup> **Fuel Oil** 640 m<sup>3</sup> Base Oil 123 m<sup>3</sup> Mud 411 m<sup>3</sup> Brine 411 m<sup>3</sup> 172 m<sup>3</sup> **Dry Bulk** 411 m<sup>3</sup> **Recovery Oil** 