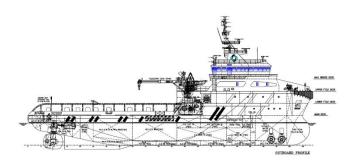

## SK ARCTIK | 64.8M ANCHOR HANDLING TUG SUPPLY VESSEL

THIS DRAWING AND THE INFORMATION CONTAINED HEREIN ARE SUPPLIED ON THE UNDERSTANDING THAT THEY ARE THE EXCLUSIVE PROPERTY OF NC DESIGN PTE LTD. THEY MUST NOT BE USED OR REPRODUCED IN WHOLE OR IN PART WITHOUT PERMISSION IN WRITING.