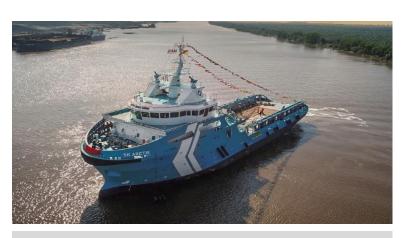

# **SK ARCTIK**

## 64.8M ANCHOR HANDLING TUG SUPPLY VESSEL (DIESEL-ELECTRIC)

80T BP | 7643 BHP | DP2 | FIFI 1 | 50 MEN | 420 m<sup>2</sup>