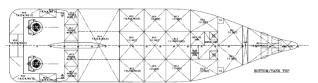

### **CARGO CAPACITIES**

Deadweight1833 TonnesDeck Cargo650 TonnesDeck Loading7.5 Tonnes/m²

Deck Area 420 m<sup>2</sup> Fresh Water 397 m<sup>3</sup> Drill/Ballast Water 641 m<sup>3</sup> **Fuel Oil** 640 m<sup>3</sup> Base Oil 123 m<sup>3</sup> Mud 411 m<sup>3</sup> Brine 411 m<sup>3</sup> 172 m<sup>3</sup> **Dry Bulk** 411 m<sup>3</sup> **Recovery Oil** 