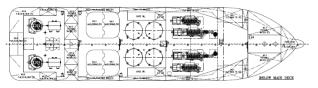

### **CARGO CAPACITIES**

Deadweight1833 TonnesDeck Cargo650 TonnesDeck Loading7.5 Tonnes/m²

Deck Area 420 m<sup>2</sup> Fresh Water 397 m<sup>3</sup> Drill/Ballast Water 641 m<sup>3</sup> **Fuel Oil** 640 m<sup>3</sup> Base Oil 123 m<sup>3</sup> Mud 411 m<sup>3</sup> Brine 411 m<sup>3</sup> 172 m<sup>3</sup> **Dry Bulk** 411 m<sup>3</sup> **Recovery Oil** 

#### **CARGO HANDLING CAPACITY**

 Fresh Water
 1x 100 m³/hr @ 80 m head

 Drill Water
 1x 100 m³/hr @ 80 m head

 Fuel Oil
 2x 100 m³/hr @ 80 m head

 Base Oil
 1x 75 m³/hr @ 80 m head

 Mud
 2x 75 m³/hr @ 240 m head

 Brine
 2x 75 m³/hr @ 240 m head

 Dry Bulk
 2x 13 m³/min @ 5.6 bar

Water Maker 1x 10 m³/day