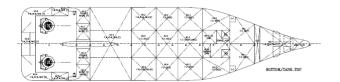

# **DECK MACHINERY**

Tugger winch2x 10 Tonnes SWLCapstan2x 10 Tonnes SWL

**Provision Crane** 1x 5/7.5 Tonnes SWL @ 15/10 m radius

Telescopic type

AHT Winch 1x Electro-Hydraulic double drum AH/T

Winch

Line pull: 150 Tonnes Brake: 250 Tonnes

Drum cap: 1250m x 60mm dia. Wire

Storage Reel 1x 3300m x 60mm dia. Wire

Shark Jaw 1x 200 Tonnes SWL Towing Pins 1x 115 Tonnes SWL

Stern Roller 1x 4m(L) x 1.8m(dia.) 250Tonnes SWL

#### **CARGO HANDLING CAPACITY**

 Fresh Water
 1x 100 m³/hr @ 80 m head

 Drill Water
 1x 100 m³/hr @ 80 m head

 Fuel Oil
 2x 100 m³/hr @ 80 m head

 Base Oil
 1x 75 m³/hr @ 80 m head

 Mud
 2x 75 m³/hr @ 240 m head

 Brine
 2x 75 m³/hr @ 240 m head

 Dry Bulk
 2x 13 m³/min @ 5.6 bar

Water Maker 1x 10 m<sup>3</sup>/day