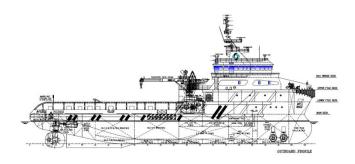

### SK KINETIK | 64.8M ANCHOR HANDLING TUG SUPPLY VESSEL

THIS DRAWING AND THE INFORMATION CONTAINED HEREIN ARE SUPPLIED ON THE UNDERSTANDING THAT THEY ARE THE EXCLUSIVE PROPERTY OF NC DESIGN PTE LTD. THEY MUST NOT BE USED OR REPRODUCED IN WHOLE OR IN PART WITHOUT PERMISSION IN WRITING.