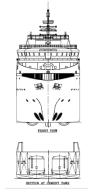

#### **DIMENSION**

 L.O.A.
 64.80 m

 Beam
 16.00 m

 Depth
 6.80 m

 Draft (max)
 5.47 m

 GRT
 2332 Tonnes

 NRT
 699 Tonnes

#### **CARGO CAPACITIES**

Deadweight1833 TonnesDeck Cargo650 TonnesDeck Loading7.5 Tonnes/m²

Deck Area 420 m<sup>2</sup> Fresh Water 397 m<sup>3</sup> Drill/Ballast Water 641 m<sup>3</sup> Fuel Oil 605 m<sup>3</sup> **Base Oil** 123 m<sup>3</sup> Mud 411 m<sup>3</sup> Brine 411 m<sup>3</sup> **Dry Bulk**  $172 \text{ m}^3$ **Recovery Oil** 411 m<sup>3</sup>