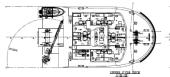

#### **DIMENSION**

 L.O.A.
 64.80 m

 Beam
 16.00 m

 Depth
 6.80 m

 Draft (max)
 5.47 m

 GRT
 2332 Tonnes

 NRT
 699 Tonnes

# **ACCOMMODATION**

 1 Man Cabin
 6x 1 (6)

 2 Men Cabin
 8x 2 (16)

 4 Men Cabin
 7x 4 (28)

 Total
 50 berths

 Hospital
 1 berth

# **DECK MACHINERY**

Tugger winch2x 10 Tonnes SWLCapstan2x 10 Tonnes SWL

**Provision Crane** 1x 5/7.5 Tonnes SWL @ 15/10 m radius

Telescopic type

AHT Winch 1x Electro-Hydraulic double drum AH/T

Winch

Line pull: 150 Tonnes Brake: 250 Tonnes