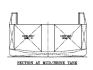

# **DECK MACHINERY**

Tugger winch2x 10 Tonnes SWLCapstan2x 10 Tonnes SWL

**Provision Crane** 1x 5/7.5 Tonnes SWL @ 15/10 m radius

Telescopic type

AHT Winch 1x Electro-Hydraulic double drum AH/T

Winch

Line pull: 150 Tonnes Brake: 250 Tonnes

Drum cap: 1250m x 60mm dia. Wire

Storage Reel 1x 3300m x 60mm dia. Wire

Shark Jaw 1x 200 Tonnes SWL Towing Pins 1x 115 Tonnes SWL

Stern Roller 1x 4m(L) x 1.8m(dia.) 250Tonnes SWL