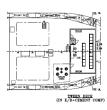

# **ACCOMMODATION**

 1 Man Cabin
 6x 1 (6)

 2 Men Cabin
 8x 2 (16)

 4 Men Cabin
 7x 4 (28)

 Total
 50 berths

 Hospital
 1 berth