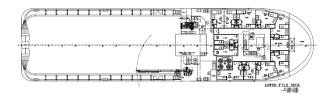

# **ACCOMMODATION**

 1 Man Cabin
 6x 1 (6)

 2 Men Cabin
 8x 2 (16)

 4 Men Cabin
 7x 4 (28)

 Total
 50 berths

 Hospital
 1 berth