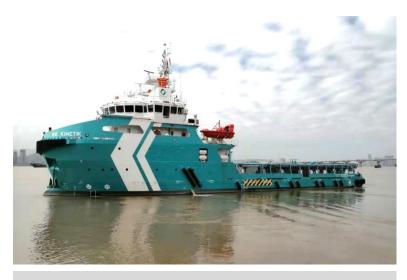

# **SK KINETIK**

# **64.8M ANCHOR HANDLING TUG SUPPLY VESSEL (DIESEL-ELECTRIC)** 80T BP | 7643 BHP | DP2 | FIFI 1 | 50 MEN | 420 M<sup>2</sup>