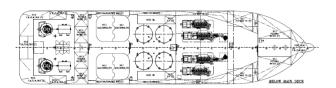

#### **CARGO CAPACITIES**

Deadweight1833 TonnesDeck Cargo650 TonnesDeck Loading7.5 Tonnes/m²

Deck Area 420 m<sup>2</sup> Fresh Water 397 m<sup>3</sup> Drill/Ballast Water 641 m<sup>3</sup> Fuel Oil 605 m<sup>3</sup> **Base Oil** 123 m<sup>3</sup> Mud 411 m<sup>3</sup> Brine 411 m<sup>3</sup> **Dry Bulk**  $172 \text{ m}^3$ **Recovery Oil** 411 m<sup>3</sup>

# **DECK MACHINERY**

Tugger winch2x 10 Tonnes SWLCapstan2x 10 Tonnes SWL

**Provision Crane** 1x 5/7.5 Tonnes SWL @ 15/10 m radius

Telescopic type

AHT Winch 1x Electro-Hydraulic double drum AH/T

Winch

Line pull: 150 Tonnes Brake: 250 Tonnes

Drum cap: 1250m x 60mm dia. Wire

Storage Reel 1x 3300m x 60mm dia. Wire

Shark Jaw 1x 200 Tonnes SWL Towing Pins 1x 115 Tonnes SWL

Stern Roller 1x 4m(L) x 1.8m(dia.) 250Tonnes SWL

#### **CARGO HANDLING CAPACITY**

 Fresh Water
 1x 100 m³/hr @ 80 m head

 Drill Water
 1x 100 m³/hr @ 80 m head

 Fuel Oil
 2x 100 m³/hr @ 80 m head

 Base Oil
 1x 75 m³/hr @ 80 m head

 Mud
 2x 75 m³/hr @ 240 m head

 Brine
 2x 75 m³/hr @ 240 m head

 Dry Bulk
 2x 13 m³/min @ 5.6 bar

Water Maker 1x 10 m<sup>3</sup>/day