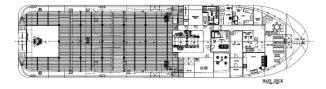

#### **CARGO CAPACITIES**

Deadweight1833 TonnesDeck Cargo650 TonnesDeck Loading7.5 Tonnes/m²

Deck Area 420 m<sup>2</sup> Fresh Water 397 m<sup>3</sup> Drill/Ballast Water 641 m<sup>3</sup> Fuel Oil 605 m<sup>3</sup> **Base Oil** 123 m<sup>3</sup> Mud 411 m<sup>3</sup> Brine 411 m<sup>3</sup> **Dry Bulk**  $172 \text{ m}^3$ **Recovery Oil** 411 m<sup>3</sup>