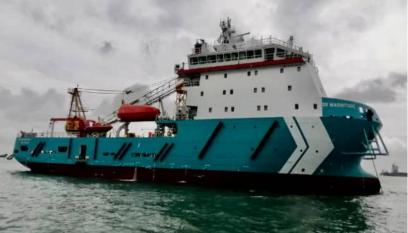

# **SK MAGNITUDE**

#### PERFORMANCE

| Speed |  |
|-------|--|
|-------|--|

10 knots

**78M ACCOMMODATION WORK BOAT** 50T CRANE | DP 2 | FIFI 1 | 200 MEN | 750 m<sup>2</sup>