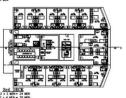

#### ACCOMMODATION

| 6x 1 (6)    |
|-------------|
| 19x 2 (38)  |
| 39x 4 (156) |
| 200 berths  |
| 2 berths    |
|             |