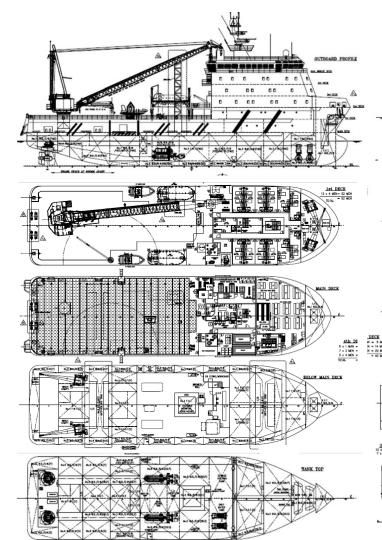

### SK MAGNITUDE | 78M ACCOMMODATION WORK BOAT

THIS DRAWING AND THE INFORMATION CONTAINED HEREIN ARE SUPPLIED ON THE UNDERSTANDING THAT THEY ARE THE EXCLUSIVE PROPERTY OF FOCAL MARINE & OFFSHORE. THEY MUST NOT BE USED OR REPRODUCED IN WHOLE OR IN PART WITHOUT PERMISSION IN WRITING.