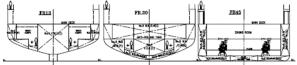

### DIMENSION

| L.O.A.      | 78.00 m     |
|-------------|-------------|
| Beam        | 20.00 m     |
| Depth       | 8.00 m      |
| Draft (max) | 6.40 m      |
| GRT         | 4951 Tonnes |
| NRT         | 1485 Tonnes |