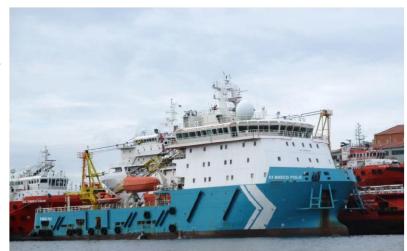

## **SK MARCO POLO**

# **78M ACCOMMODATION WORK BOAT**50T CRANE | DP 2 | FIFI 1 | 200 MEN | 750 m<sup>2</sup>