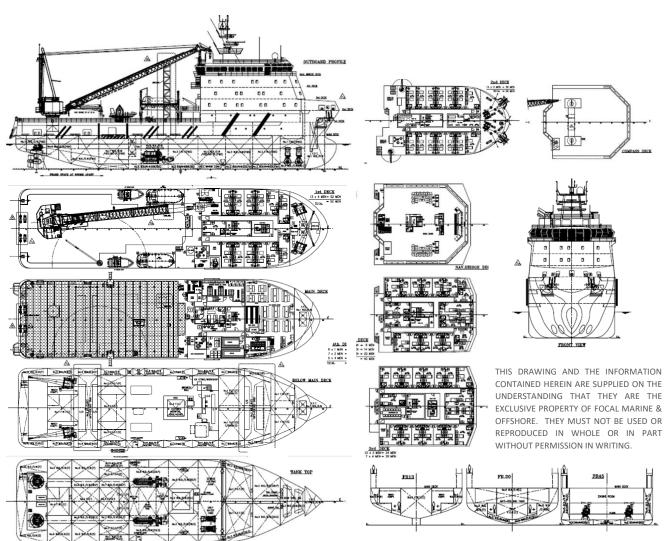

# **78M ACCOMMODATION WORK BOAT**50T CRANE | DP 2 | FIFI 1 | 200 MEN | 750 m<sup>2</sup>

#### **DIMENSION**

L.O.A. 78.00 m

Beam 20.00 m

Depth 8.00 m

Draft (max) 6.40 m

GRT 4951 Tons

GRT 4951 Tonnes NRT 1485 Tonnes

#### **ACCOMMODATION**

 1 Man Cabin
 6x 1 (6)

 2 Men Cabin
 19x 2 (38)

 4 Men Cabin
 39x 4 (156)

 Total
 200 berths

 Hospital
 2 berths

#### **DECK MACHINERY**

Tugger winch2x 10 Tonnes SWLCapstan2x 5 Tonnes SWL

Provision Crane1x 3 Tonnes SWL @ 12 m radius4 Points Mooring4x Electro-Hydraulic Mooring Winches

Line pull: 50 Tonnes Brake: 120 Tonnes

Drum cap: 1500m x 42mm dia. Wire 4x 5 Tonnes Delta Flipper Anchors

Main/Pedestal Crane 1x 50 Tonnes @ 12 m radius

Boom Length: 36.6m lattice type API 2C, certified for Personnel Lifting