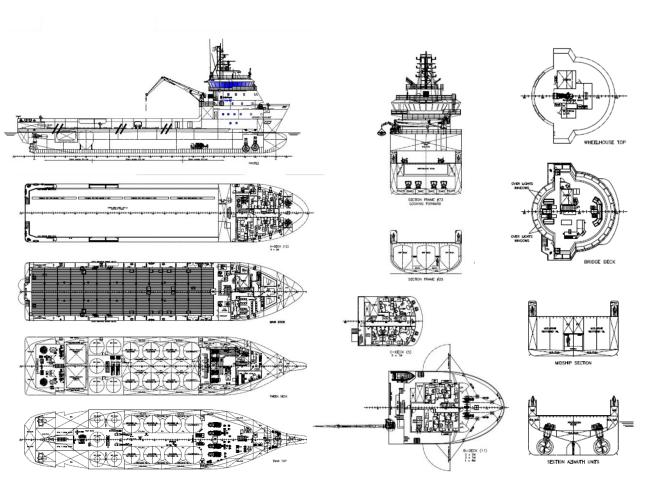

## SK PARAGON | 78.7M PLATFORM SUPPORT VESSEL

THIS DRAWING AND THE INFORMATION CONTAINED HEREIN ARE SUPPLIED ON THE UNDERSTANDING THAT THEY ARE THE EXCLUSIVE PROPERTY OF ROLLS ROYCE. THEY MUST NOT BE USED OR REPRODUCED IN WHOLE OR IN PART WITHOUT PERMISSION IN WRITING.