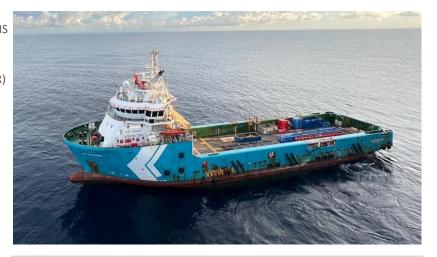

# **SK PARAGON**

# 78.7M PLATFORM SUPPORT VESSEL (DIESEL-ELECTRIC) 3100 DWT | 5860 BHP | DP 2 | FIFI 1 | 28 MEN | 670 m<sup>2</sup>