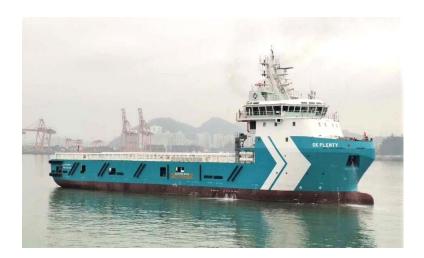

## **SK PLENTY**

**VESSEL PARTICULARS** 

Class

# **78M PLATFORM SUPPORT VESSEL**4000 DWT | 5916 BHP | DP 2 | FIFI 1 | 60 MEN | 800 m<sup>2</sup>