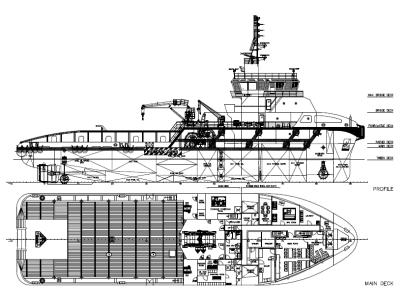

# SK POWER | 60M ANCHOR HANDLING TUG SUPPLY VESSEL

NAVIGATION BRIDGE DECK

TOP OF WHEELHOUSE

THIS DRAWING AND THE INFORMATION CONTAINED HEREIN ARE SUPPLIED ON THE UNDERSTANDING THAT THEY ARE THE EXCLUSIVE PROPERTY OF WARTSILA SHIP DESIGN SINGAPORE PTE LTD. THEY MUST NOT BE USED OR REPRODUCED IN WHOLE OR IN PART WITHOUT PERMISSION IN WRITING.