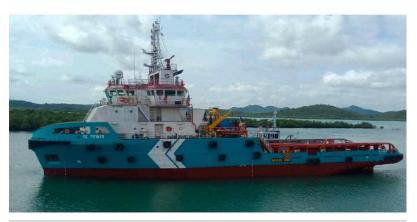

# **SK POWER**

# 60M ANCHOR HANDLING TUG SUPPLY VESSEL 60T BP $\mid$ 5150 BHP $\mid$ DP1 $\mid$ FIFI 1 $\mid$ 36 MEN $\mid$ 330 m<sup>2</sup>