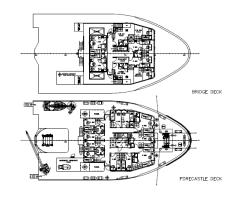

# SK POWER | 60M ANCHOR HANDLING TUG SUPPLY VESSEL

NAVIGATION BRIDGE DECK

TOP OF WHEELHOUSE

THIS DRAWING AND THE INFORMATION CONTAINED HEREIN ARE SUPPLIED ON THE UNDERSTANDING THAT THEY ARE THE EXCLUSIVE PROPERTY OF WARTSILA SHIP DESIGN SINGAPORE PTE LTD. THEY MUST NOT BE USED OR REPRODUCED IN WHOLE OR IN PART WITHOUT PERMISSION IN WRITING.