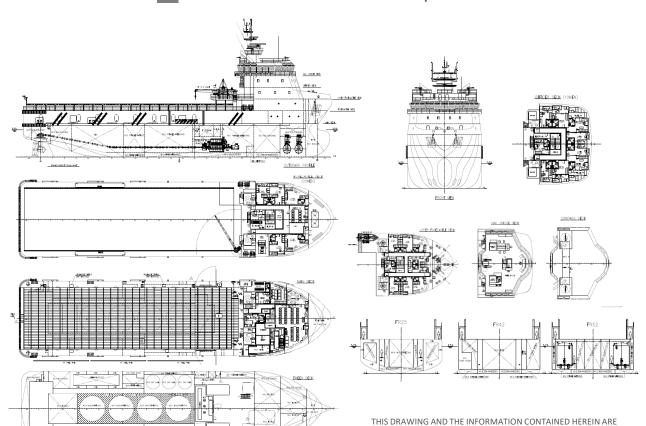

### **DIMENSION**

 L.O.A.
 78.00 m

 Beam
 18.60 m

 Depth
 7.80 m

 Draft (max)
 6.40 m

 GRT
 3535 Tonnes

 NRT
 1060 Tonnes

### **CARGO CAPACITIES**

Deadweight 4151 Tonnes
Deck Cargo 2100 Tonnes
Deck Loading 7.5 Tonnes/m²

**Deck Area** 800 m<sup>2</sup> Fresh Water 635 m<sup>3</sup> Drill/Ballast Water 1415 m<sup>3</sup> **Fuel Oil** 1448 m<sup>3</sup> **Base Oil** 218 m<sup>3</sup> Mud 834 m<sup>3</sup> **Brine** 834 m<sup>3</sup> Methanol 223 m<sup>3</sup> **Dry Bulk** 300 m<sup>3</sup> 1058 m<sup>3</sup> Recovery oil

### **ACCOMMODATION**

 1 Man Cabin
 8x 1 (8)

 2 Men Cabin
 4x 2 (8)

 4 Men Cabin
 11x 4 (44)

 Total
 60 berths

 Hospital
 1 berth

### **PROPULSION & POWER PLANT**

Propellers2x 2206kW Azimuth ThrustersBow Thruster2x 940kW, 14T Thrust eachMain Engine2x 2206kW 800 rpmMain Generator3x 550kW, 440V3Ph60HzShaft Generator2x 1100kW, 440V3Ph60HzEmerg Generator1x 95kW, 440V3Ph60Hz

### **DECK MACHINERY**

Tugger winch2x 10 Tonnes SWLCapstan2x 5 Tonnes SWL

**Provision Crane** 1x 5 Tonnes SWL @ 10 m radius