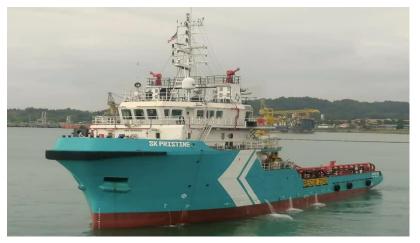

# **SK PRISTINE**

## **59.25M ANCHOR HANDLING TUG SUPPLY VESSEL** 60T BP | 5150 BHP | DP1 | FIFI 1 | 42 MEN | 330M<sup>2</sup>