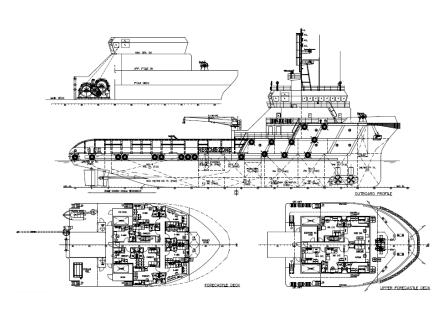

#### SK PRISTINE | 59.25M ANCHOR HANDLING TUG SUPPLY VESSEL

THIS DRAWING AND THE INFORMATION CONTAINED HEREIN ARE SUPPLIED ON THE UNDERSTANDING THAT THEY ARE THE EXCLUSIVE PROPERTY OF KHIAM CHUAN MARINE PTE LTD. THEY MUST NOT BE USED OR REPRODUCED IN WHOLE OR IN PART WITHOUT PERMISSION IN WRITING.