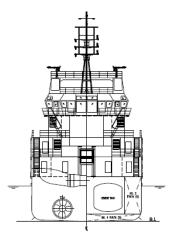

# **SK PRISTINE**

## **59.25M ANCHOR HANDLING TUG SUPPLY VESSEL** 60T BP | 5150 BHP | DP1 | FIFI 1 | 42 MEN | 330M<sup>2</sup>