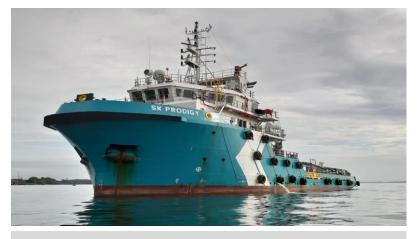

# **SK PRODIGY**

# **59.25M ANCHOR HANDLING TUG SUPPLY VESSEL** 60T BP | 5150 BHP | DP1 | FIFI 1 | 42 MEN | 330M<sup>2</sup>