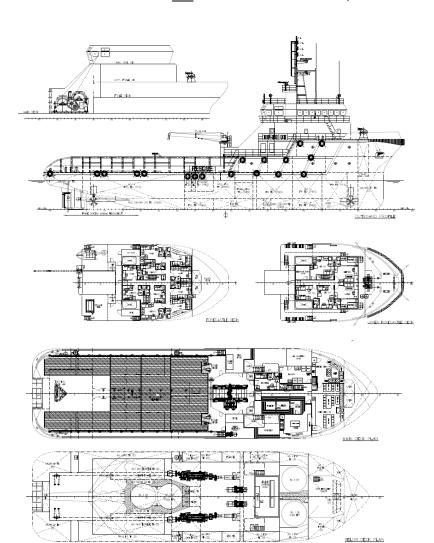

# SK PRODIGY | 59.25M ANCHOR HANDLING TUG SUPPLY VESSEL

THIS DRAWING AND THE INFORMATION CONTAINED HEREIN ARE SUPPLIED ON THE UNDERSTANDING THAT THEY ARE THE EXCLUSIVE PROPERTY OF KHIAM CHUAN MARINE PTE LTD. THEY MUST NOT BE USED OR REPRODUCED IN WHOLE OR IN PART WITHOUT PERMISSION IN WRITING.