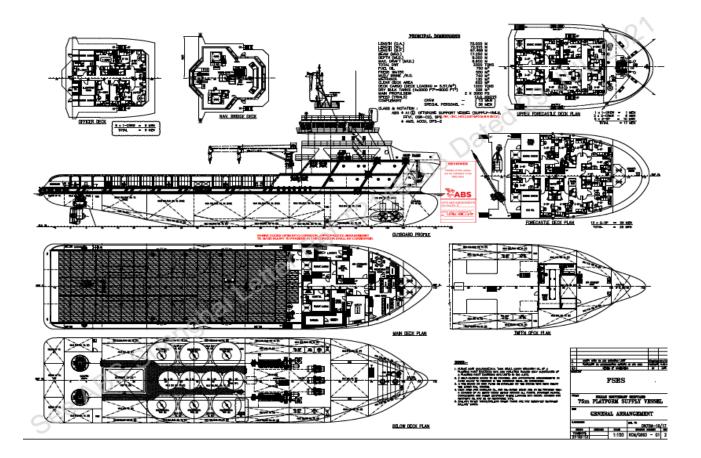

#### **DIMENSION**

 L.O.A.
 75.00 m

 Beam
 17.25 m

 Depth
 8.00 m

 Draft (max)
 6.50 m

 GRT
 2948 Tonnes

 NRT
 913 Tonnes

#### **CARGO CAPACITIES**

Deadweight3306 TonnesDeck Cargo1200 TonnesDeck Loading5.5 Tonnes/m²

650 m<sup>2</sup> Deck Area Fresh Water 550 m<sup>3</sup> Drill/Ballast Water 1526.9 m<sup>3</sup> **Fuel Oil** 774.5 m<sup>3</sup> Base Oil 739m<sup>3</sup> Mud 739 m<sup>3</sup> Brine 739 m<sup>3</sup> Methanol 132.6 m<sup>3</sup> 227.8 m<sup>3</sup> **Dry Bulk** 

# **ACCOMMODATION**

 1 Man Cabin
 5x 1 (5)

 2 Men Cabin
 22x 2 (44)

 Total
 49 berths

 Hospital
 1 berth

# **75M PLATFORM SUPPORT VESSEL**3000 DWT | 5916 BHP | DP 2 | FIFI 1 | 49 MEN | 650 m<sup>2</sup>