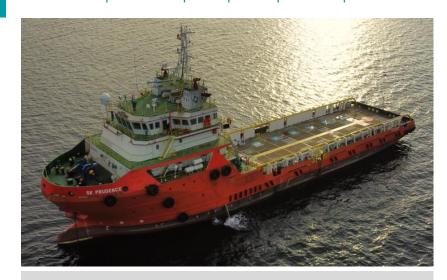

# **SK PRUDENCE**

# **75M PLATFORM SUPPORT VESSEL**3000 DWT | 5916 BHP | DP 2 | FIFI 1 | 49 MEN | 650 m<sup>2</sup>