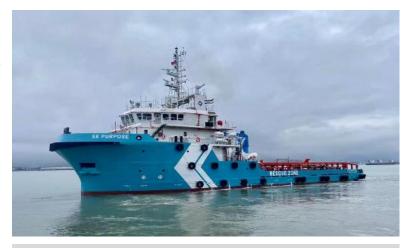

# **SK PURPOSE**

# **59.25M ANCHOR HANDLING TUG SUPPLY VESSEL** 60T BP | 5150 BHP | DP1 | FIFI 1 | 42 MEN | 330M<sup>2</sup>