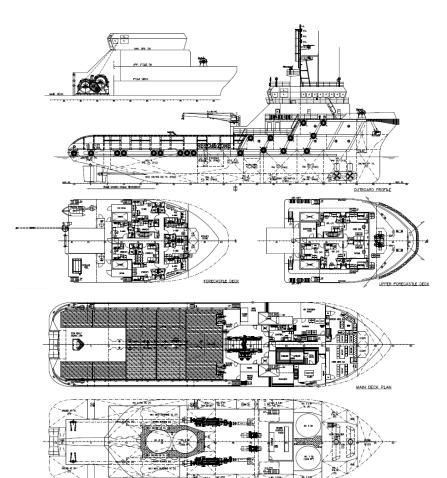

# SK PURPOSE | 59.25M ANCHOR HANDLING TUG SUPPLY VESSEL

THIS DRAWING AND THE INFORMATION CONTAINED HEREIN ARE SUPPLIED ON THE UNDERSTANDING THAT THEY ARE THE EXCLUSIVE PROPERTY OF KHIAM CHUAN MARINE PTE LTD. THEY MUST NOT BE USED OR REPRODUCED IN WHOLE OR IN PART WITHOUT PERMISSION IN WRITING.